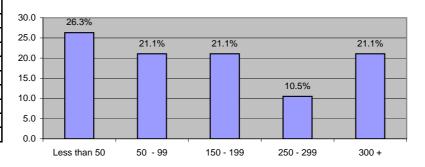

# Distribution of listed companies by labor (total no. of workers)

| Workers Catgory | Freq. |
|-----------------|-------|
| Less than 50    | 5     |
| 50 - 99         | 4     |
| 100 - 149       | 0     |
| 150 - 199       | 4     |
| 200 - 249       | 0     |
| 250 - 299       | 2     |
| 300 +           | 4     |
| N.A             | 0     |
| Total           | 19    |