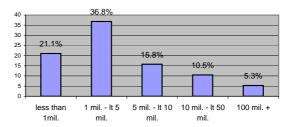

xport to US | Freq. |
|--------------|-------|
| Yes          | 5     |
| No           | 14    |
| Total        | 19    |



Distribution of listed companies by sector\*

|                     | Freq. |
|---------------------|-------|
| Vegetable Products  | 1     |
| Prepared Foodstuffs | 0     |
| Chemical Products   | 0     |
| Tobacco Products    | 0     |
| Textiles & Articles | 18    |
| Footware & Headgear | 0     |
| Base Metals         | 0     |
| Electrical Products | 0     |
| Plastic Products    | 0     |
| Animal products     | 0     |
| Leather products    | 0     |
| Articles of stone   | 0     |
| Furniture           | 0     |
| Total               | 19    |



## Distribution of listed companies by capital (EGP)



## Distribution of listed companies by investments (EGP)