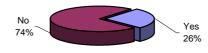

#### Distribution of listed companies by export situation

| Export to US | Freq. |
|--------------|-------|
| Yes          | 5     |
| No           | 14    |
| Total        | 19    |

Distribution of listed companies by sector\*