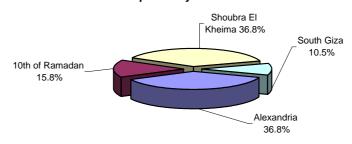

# QIZ Company Statistics - 19 Companies Approved in August 14<sup>th</sup>, 2005

Distribution of listed companies by location

| Location           | Freq. |
|--------------------|-------|
| Alexandria         | 7     |
| 10th of Ramadan    | 3     |
| Shoubra El Kheima  | 7     |
| Port Said          | 0     |
| Nasr City          | 0     |
| South Giza         | 2     |
| 15th May           | 0     |
| Qualifying Factory | 0     |
| Total              | 19    |