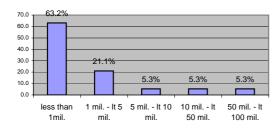

## Distribution of listed companies by export situation

| Export to US | Freq. |
|--------------|-------|
| Yes          | 5     |
| No           | 14    |
| Total        | 19    |



Distribution of listed companies by sector\*

|                     | Freq. |
|---------------------|-------|
| Vegetable Products  | 1     |
| Prepared Foodstuffs | 0     |
| Chemical Products   | 0     |
| Tobacco Products    | 0     |
| Textiles & Articles | 18    |
| Footware & Headgear | 0     |
| Base Metals         | 0     |
| Electrical Products | 0     |
| Plastic Products    | 0     |
| Animal products     | 0     |
| Leather products    | 0     |
| Articles of stone   | 0     |
| Furniture           | 0     |
| Total               | 19    |



## Distribution of listed companies by capital (EGP)



## Distribution of listed companies by investments (EGP)