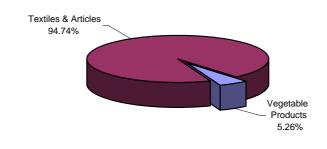

|                     | Freq. |
|---------------------|-------|
| Vegetable Products  | 1     |
| Prepared Foodstuffs | 0     |
| Chemical Products   | 0     |
| Tobacco Products    | 0     |
| Textiles & Articles | 18    |
| Footware & Headgear | 0     |
| Base Metals         | 0     |
| Electrical Products | 0     |
| Plastic Products    | 0     |
| Animal products     | 0     |
| Leather products    | 0     |
| Articles of stone   | 0     |
| Furniture           | 0     |
| Total               | 19    |